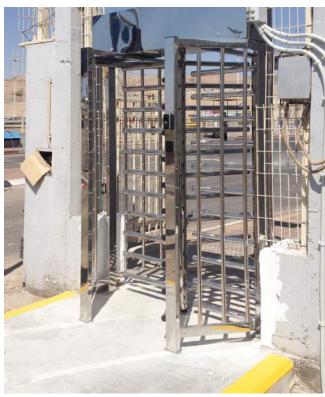

# FULL-HEIGHT TURNSTILE SESAME

Full height turnstile Sesame - a reliable entry port on your territory. You can be sure that the turnstile will provide 100% perfomance in access control. Modification with 120° rotor, you can get a turnstiles with an «air-lock function».

Considered construction ensures smooth operation of turnstile for millions of passes even both indoor and open air applications.

The Sesame turnstile available in a double pass version - TWIN type.

Anti vandal rods will keep the rotor solid and invulnerable. Along with various configurations and models of turnstile (material and color options for housing and the angles of the rotor in its turn motorized or mechanical) will breed several types to pick the most appropriate one.