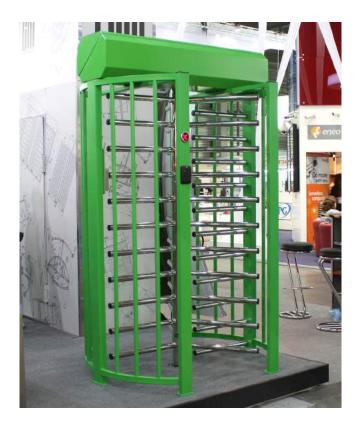

# FULL-HEIGHT TURNSTILE SESAME

Full height turnstile Sesame - a reliable entry port on your territory. You can be sure that the turnstile will provide 100% perfomance in access control. Modification with 120° rotor, you can get a turnstiles with an «air-lock function».

Considered construction ensures smooth operation of turnstile for millions of passes even both indoor and open air applications.

The Sesame turnstile available in a double pass version - TWIN type.

Anti vandal rods will keep the rotor solid and invulnerable. Along with various configurations and models of turnstile (material and color options for housing and the angles of the rotor in its turn motorized or mechanical) will breed several types to pick the most appropriate one.