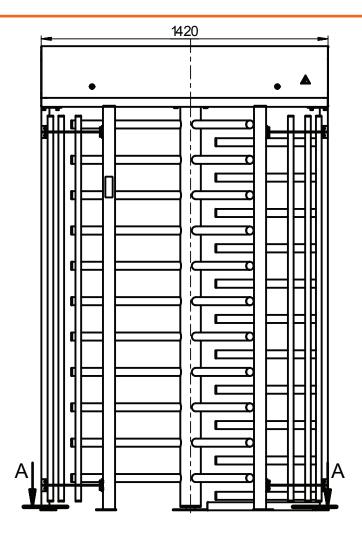

#### **Technical Specifications:**

| Length           | 1420 mm |
|------------------|---------|
| Width            | 1179 mm |
| Height           | 2297 mm |
| Weight, not more | 375 kg  |