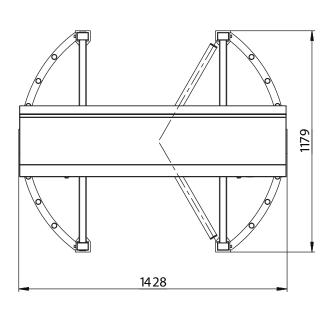

#### **Technical Specifications:**

| Length           | 1420 mm |
|------------------|---------|
| Width            | 1179 mm |
| Height           | 2297 mm |
| Weight, not more | 375 kg  |