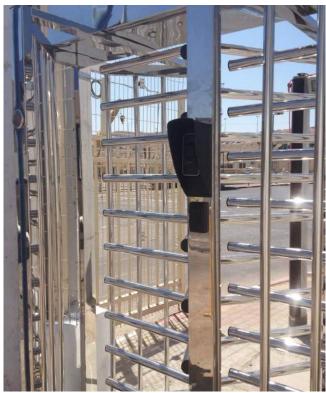

# FULL-HEIGHT TURNSTILE SESAME

Full height turnstile Sesame - a reliable entry port on your territory. You can be sure that the turnstile will provide 100% perfomance in access control. Modification with 120° rotor, you can get a turnstiles with an «air-lock function».

Considered construction ensures smooth operation of turnstile for millions of passes even both indoor and open air applications.

The Sesame turnstile available in a double pass version - TWIN type.

Anti vandal rods will keep the rotor solid and invulnerable. Along with various configurations and models of turnstile (material and color options for housing and the angles of the rotor in its turn motorized or mechanical) will breed several types to pick the most appropriate one.