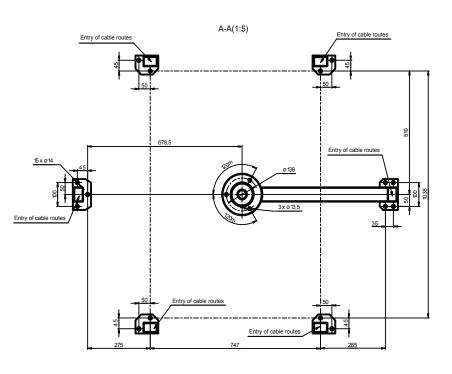

#### **Technical Specifications:**

| Length           | 1420 mm |
|------------------|---------|
| Width            | 1179 mm |
| Height           | 2297 mm |
| Weight, not more | 375 kg  |