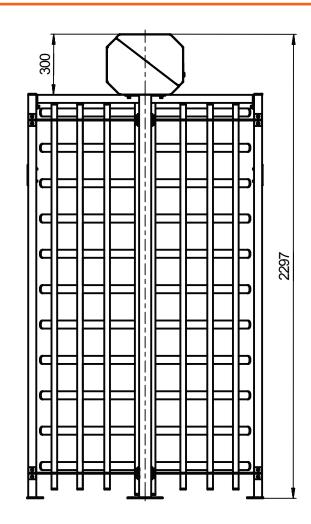

#### **Technical Specifications:**

| Length           | 1420 mm |
|------------------|---------|
| Width            | 1179 mm |
| Height           | 2297 mm |
| Weight, not more | 375 kg  |