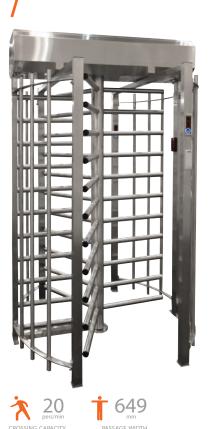

# FULL-HEIGHT TURNSTILE SESAME

Full height turnstile Sesame - a reliable entry port on your territory. You can be sure that the turnstile will provide 100% perfomance in access control. Modification with 120° rotor, you can get a turnstiles with an «air-lock function».

Considered construction ensures smooth operation of turnstile for millions of passes even both indoor and open air applications.

The Sesame turnstile available in a double pass version - TWIN type.

Anti vandal rods will keep the rotor solid and invulnerable. Along with various configurations and models of turnstile (material and color options for housing and the angles of the rotor in its turn motorized or mechanical) will breed several types to pick the most appropriate one.

«SLICE» FUNCTION - DOUBLE PERSONALITY IDENTIFICATION -CAN BE IMPLEMENTED IN THIS TURNSTILE